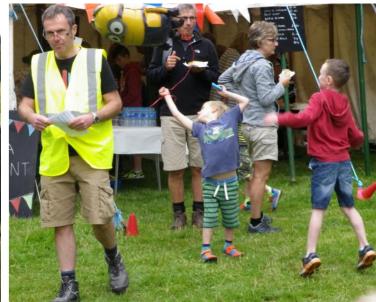

## **Beetham & Hale Sports Special 2016**

Welcome to the 2016 Beetham & Hale Sports special pictorial edition of The Gateway, celebrating Beetham Village's annual 'Great Family Day Out'

Held on Saturday 30th July on Beetham Sports Field, the weather was kinder this year and encouraged a record turnout, The event was opened by Rev'd Linda, followed by the Children's Fancy Dress Competition. Then adults and children alike had fun taking part in the races and other activities, brilliantly compered with his usual humour by Paul Lusted

The Fell Race attracted a large field of runners and the Cumberland & Westmorland Wrestling included a World Championship for the first time. The many stalls around the field were busy all afternoon - including face painting, tattoo art, coconut shy, tombolas, and games - and as ever the refreshments and ice-cream proved to be very popular. The tug-of-war was won by the ladies this year (well done!)