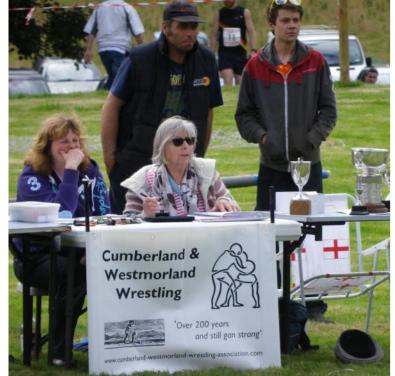

The Fell Race attracted a large field of runners and the Cumberland & Westmorland Wrestling included a World Championship for the first time. The many stalls around the field were busy all afternoon - including face painting, tattoo art, coconut shy, tombolas, and games - and as ever the refreshments and ice-cream proved to be very popular. The tug-of-war was won by the ladies this year (well done!)