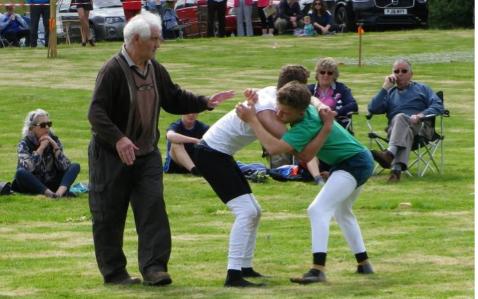

The Fell Race attracted a large field of runners and the Cumberland & Westmorland Wrestling included a World Championship for the first time. The many stalls around the field were busy all afternoon - including face painting, tattoo art, coconut shy, tombolas, and games - and as ever the refreshments and ice-cream proved to be very popular. The tug-of-war was won by the ladies this year (well done!)