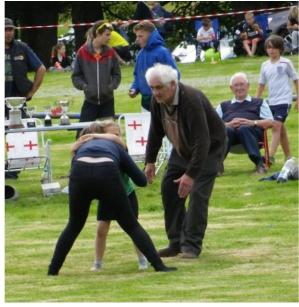

The Fell Race attracted a large field of runners and the Cumberland & Westmorland Wrestling included a World Championship for the first time. The many stalls around the field were busy all afternoon - including face painting, tattoo art, coconut shy, tombolas, and games - and as ever the refreshments and ice-cream proved to be very popular. The tug-of-war was won by the ladies this year (well done!)