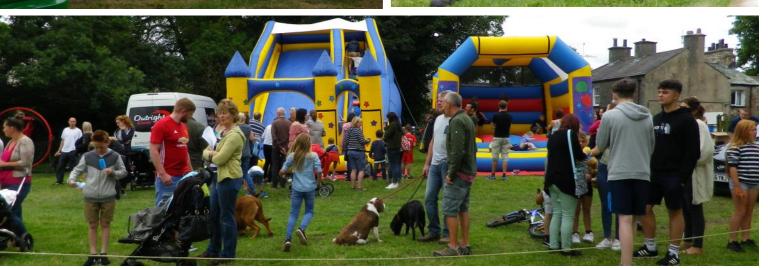

## **Beetham & Hale Sports Special 2016**

Welcome to the 2016 Beetham & Hale Sports special pictorial edition of The Gateway, celebrating Beetham Village's annual 'Great Family Day Out'

Held on Saturday 30th July on Beetham Sports Field, the weather was kinder this year and encouraged a record turnout, The event was opened by Rev'd Linda, followed by the Children's Fancy Dress Competition. Then adults and children alike had fun taking part in the races and other activities, brilliantly compered with his usual humour by Paul Lusted

The Fell Race attracted a large field of runners and the Cumberland & Westmorland Wrestling included a World Championship for the first time. The many stalls around the field were busy all afternoon - including face painting, tattoo art, coconut shy, tombolas, and games - and as ever the refreshments and ice-cream proved to be very popular. The tug-of-war was won by the ladies this year (well done!)