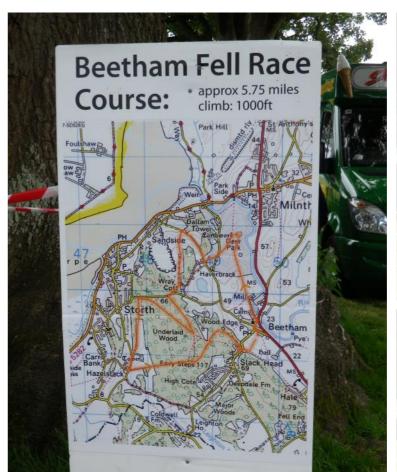

The Fell Race attracted a large field of runners and the Cumberland & Westmorland Wrestling included a World Championship for the first time. The many stalls around the field were busy all afternoon - including face painting, tattoo art, coconut shy, tombolas, and games - and as ever the refreshments and ice-cream proved to be very popular. The tug-of-war was won by the ladies this year (well done!)