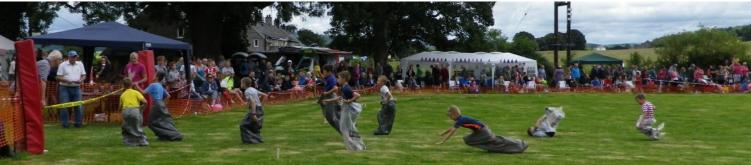

## **Beetham & Hale Sports Special 2016**

Welcome to the 2016 Beetham & Hale Sports special pictorial edition of The Gateway, celebrating Beetham Village's annual 'Great Family Day Out'

Held on Saturday 30th July on Beetham Sports Field, the weather was kinder this year and encouraged a record turnout, The event was opened by Rev'd Linda, followed by the Children's Fancy Dress Competition. Then adults and children alike had fun taking part in the races and other activities, brilliantly compered with his usual humour by Paul Lusted

The Fell Race attracted a large field of runners and the Cumberland & Westmorland Wrestling included a World Championship for the first time. The many stalls around the field were busy all afternoon - including face painting, tattoo art, coconut shy, tombolas, and games - and as ever the refreshments and ice-cream proved to be very popular. The tug-of-war was won by the ladies this year (well done!)