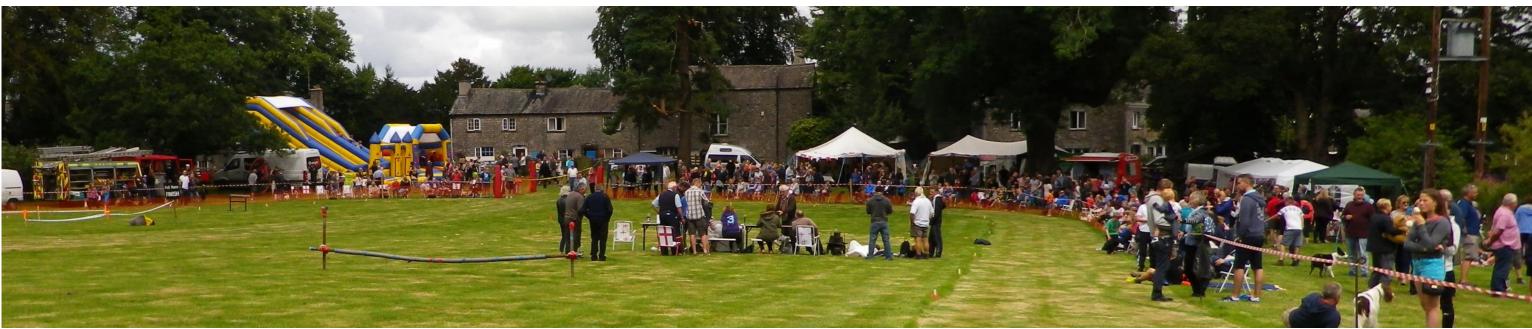

## **Beetham & Hale Sports Special 2016**

Welcome to the 2016 Beetham & Hale Sports special pictorial edition of The Gateway, celebrating Beetham Village's annual 'Great Family Day Out'

Held on Saturday 30th July on Beetham Sports Field, the weather was kinder this year and encouraged a record turnout, The event was opened by Rev'd Linda, followed by the Children's Fancy Dress Competition. Then adults and children alike had fun taking part in the races and other activities, brilliantly compered with his usual humour by Paul Lusted

The Fell Race attracted a large field of runners and the Cumberland & Westmorland Wrestling included a World Championship for the first time. The many stalls around the field were busy all afternoon - including face painting, tattoo art, coconut shy, tombolas, and games - and as ever the refreshments and ice-cream proved to be very popular. The tug-of-war was won by the ladies this year (well done!)

Our thanks go to the Beetham Sports Committee for their months of preparation and their tireless manpower in putting everything up and taking it all down again... Beetham Sports raises money for many good causes in the area, and a special thank you goes to Chairman Simon Greenwood and all the Committee members for again making it such an enjoyable event