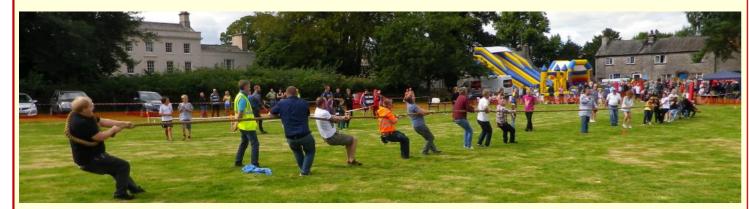

The Fell Race attracted a large field of runners and the Cumberland & Westmorland Wrestling included a World Championship for the first time. The many stalls around the field were busy all afternoon - including face painting, tattoo art, coconut shy, tombolas, and games - and as ever the refreshments and ice-cream proved to be very popular. The tug-of-war was won by the ladies this year (well done!)