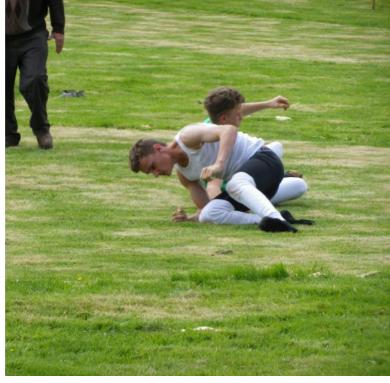

The Fell Race attracted a large field of runners and the Cumberland & Westmorland Wrestling included a World Championship for the first time. The many stalls around the field were busy all afternoon - including face painting, tattoo art, coconut shy, tombolas, and games - and as ever the refreshments and ice-cream proved to be very popular. The tug-of-war was won by the ladies this year (well done!)