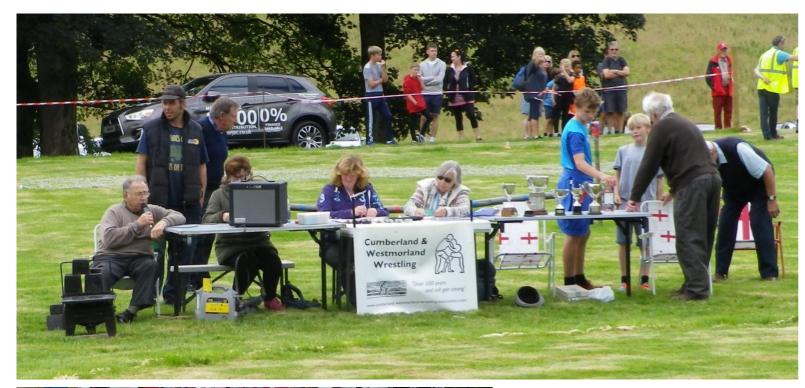

The Fell Race attracted a large field of runners and the Cumberland & Westmorland Wrestling included a World Championship for the first time. The many stalls around the field were busy all afternoon - including face painting, tattoo art, coconut shy, tombolas, and games - and as ever the refreshments and ice-cream proved to be very popular. The tug-of-war was won by the ladies this year (well done!)