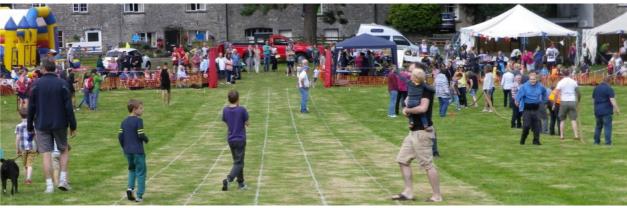

## **Beetham & Hale Sports Special 2016**

Welcome to the 2016 Beetham & Hale Sports special pictorial edition of The Gateway, celebrating Beetham Village's annual 'Great Family Day Out'

Held on Saturday 30th July on Beetham Sports Field, the weather was kinder this year and encouraged a record turnout, The event was opened by Rev'd Linda, followed by the Children's Fancy Dress Competition. Then adults and children alike had fun taking part in the races and other activities, brilliantly compered with his usual humour by Paul Lusted

The Fell Race attracted a large field of runners and the Cumberland & Westmorland Wrestling included a World Championship for the first time. The many stalls around the field were busy all afternoon - including face painting, tattoo art, coconut shy, tombolas, and games - and as ever the refreshments and ice-cream proved to be very popular. The tug-of-war was won by the ladies this year (well done!)