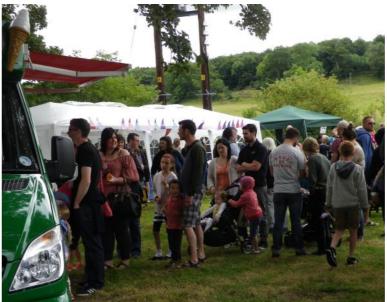

## **Beetham & Hale Sports Special 2016**

Welcome to the 2016 Beetham & Hale Sports special pictorial edition of The Gateway, celebrating Beetham Village's annual 'Great Family Day Out'

Held on Saturday 30th July on Beetham Sports Field, the weather was kinder this year and encouraged a record turnout, The event was opened by Rev'd Linda, followed by the Children's Fancy Dress Competition. Then adults and children alike had fun taking part in the races and other activities, brilliantly compered with his usual humour by Paul Lusted

The Fell Race attracted a large field of runners and the Cumberland & Westmorland Wrestling included a World Championship for the first time. The many stalls around the field were busy all afternoon - including face painting, tattoo art, coconut shy, tombolas, and games - and as ever the refreshments and ice-cream proved to be very popular. The tug-of-war was won by the ladies this year (well done!)