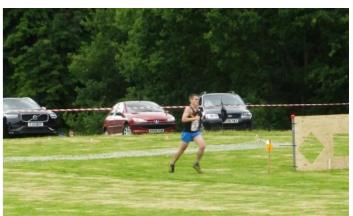

The Fell Race attracted a large field of runners and the Cumberland & Westmorland Wrestling included a World Championship for the first time. The many stalls around the field were busy all afternoon - including face painting, tattoo art, coconut shy, tombolas, and games - and as ever the refreshments and ice-cream proved to be very popular. The tug-of-war was won by the ladies this year (well done!)